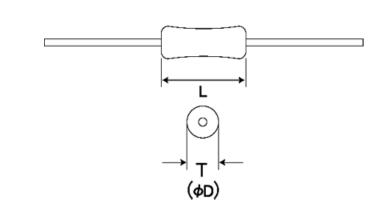

### External Dimensions

| L | 2.3mm -   |
|---|-----------|
| D | 2.0mm max |

The data is reference only. Electrical characteristics vary depending on environment or measurement condition. TAIYO YUDEN reserves the right to make change to the Date at any time without notice. Before making final selection, please check product specification.